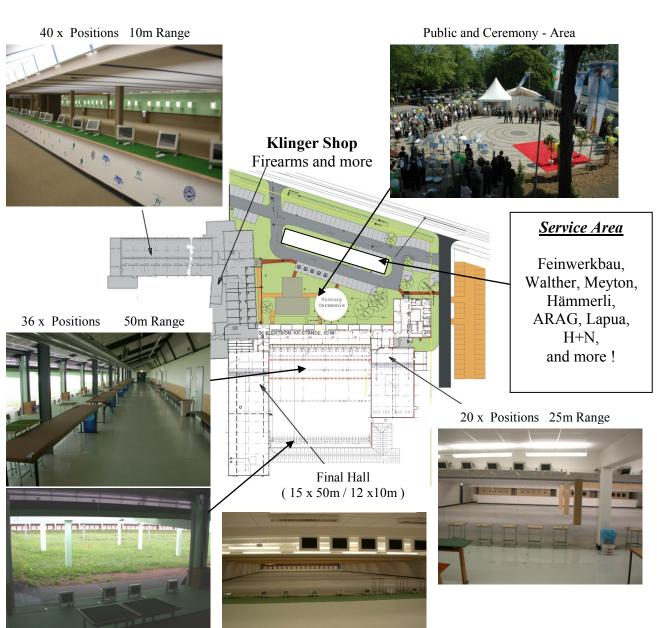

# **The National Shooting Centre of Hanover:**

Sponsor's:

|             |                   |               | 10 m Range (1)                 |            |                   |               | 50 m Range (7)              |                 |                   |                                 | 25 m Range (8)                     |                    |                   |                 | Finals Hall (6)                      |               |
|-------------|-------------------|---------------|--------------------------------|------------|-------------------|---------------|-----------------------------|-----------------|-------------------|---------------------------------|------------------------------------|--------------------|-------------------|-----------------|--------------------------------------|---------------|
| Date        | Rep.              | Comp. Time    | Discipline                     | Class No.  | Rep.              | Comp. Time    | Discipline                  | Class No.       | Rep.              | Comp. Time                      | Discipline                         | Class No.          | Rep.              | Comp. Time      | Discipline                           | Class No.     |
| Fri         |                   |               |                                |            |                   |               |                             |                 |                   | •                               | •                                  |                    |                   |                 |                                      |               |
| 03.05.      |                   |               | 2019                           |            |                   |               |                             |                 | ı                 | Arrival of D                    | Delegations WSPS                   |                    |                   |                 |                                      |               |
|             |                   |               |                                |            |                   |               |                             |                 |                   |                                 |                                    |                    |                   |                 |                                      |               |
| day 1       |                   | versi         | on: 25.10.2018                 |            |                   |               |                             |                 |                   |                                 |                                    |                    | WSPS              | - Equipment Co  | ontrol / Classification / Office 12: | :00 - 18:00   |
| Date        | Rep.              | Comp. Time    | Discipline                     | Class No.  | Rep.              | Comp. Time    | Discipline                  | Class No.       | Rep.              | Comp. Time                      | Discipline                         | Class No.          | Rep.              | Comp. Time      | Discipline                           | Class No.     |
| Sat         |                   |               |                                |            |                   | Δ             | rrival of Delegations ISSF  |                 |                   |                                 |                                    |                    |                   |                 |                                      |               |
| 04.05.      | "                 |               |                                |            |                   |               | arrivar or Deregations 1331 |                 | ı                 |                                 |                                    |                    | WCD.              | C 5             |                                      | .00 10.00     |
|             |                   | 12:00 - 18:00 | Unofficial Training            |            |                   | 12:00 - 18:00 | Unofficial Training         |                 |                   | 12:00 - 18:00                   | Unofficial Training                |                    | WSP               | S - Equipment C | ontrol /Classification / Office 09:  | :00 - 18:00   |
| day 2       |                   | 12.00 10.00   | Onojjiciai Training            |            |                   | 12.00 10.00   | Onojjiciai Training         |                 |                   | 12.00 10.00                     | Onojjiciai Training                |                    |                   |                 |                                      |               |
| Date        | Rep.              | Comp. Time    | Discipline                     | Class No.  | Rep.              | Comp. Time    | Discipline                  | Class No.       | Rep.              | Comp. Time                      | Discipline                         | Class No.          | Rep.              | Comp. Time      | Discipline                           | Class No.     |
| Sun         |                   |               |                                |            |                   |               |                             |                 |                   |                                 |                                    |                    |                   |                 |                                      |               |
| 05.05.      |                   |               |                                |            |                   |               |                             |                 |                   |                                 |                                    |                    |                   |                 |                                      | 00 40 00      |
|             |                   | 10:00 - 18:00 | Unofficial Training            |            |                   | 10:00 - 18:00 | Unofficial Training         |                 |                   | 10:00 - 18:00                   | Unofficial Training                |                    | WSP               | S - Equipment C | ontrol /Classification / Office 09:  | :00 - 13:00   |
|             |                   |               |                                |            |                   |               | ,,                          |                 |                   |                                 | ,,                                 |                    |                   | 14:30 - 18:00   | Official Training SH3                |               |
|             |                   |               |                                |            |                   |               |                             | 18:15 Technica  | l Meetin          | σ WSPS                          |                                    |                    |                   |                 |                                      |               |
| day 3       | Der               | Comp Time     | Dissipline                     | Clast No   | Da:-              | Comp Time     | Diestelles                  |                 | <u> </u>          |                                 | Dissii                             | Clare No           | Da:-              | Comm Time       | DissiII                              | Class No.     |
| Date<br>Mon | <b>Rep.</b> 09:30 | 10:00 - 10:50 | Discipline  AR prone SH2/R5 -1 | 1.18.94    | Rep.              | Comp. Time    | Discipline                  | Class No.       | Rep.              | Comp. Time                      | Discipline                         | Class No.          | <b>Rep.</b> 07:30 | 08:00 - 09:15   | Discipline  AR Standing SH3 - 1      | 1.10.96       |
| 06.05.      | 11:15             | 11:45 - 12:35 | AR prone SH2/R5-2              | 1.18.94    |                   |               |                             |                 |                   |                                 |                                    |                    | 09:45             | 10:15 - 11:30   | AR Standing SH3 - 2                  | 1.10.96       |
|             |                   |               | . ,                            |            |                   |               |                             |                 |                   |                                 |                                    |                    |                   |                 | ŭ                                    |               |
|             | 13:00             | 13:30 - 14:20 | AR prone SH1/R3 - 1            | 1.18.94    |                   |               |                             |                 |                   |                                 |                                    |                    | 12:30             | 13:00 - 14:00   | Finals AR Standing SH3               | WSPS          |
|             | 14:45             | 15:15 - 16:05 | AR prone SH1/R3 - 2            | 1.18.94    |                   |               |                             |                 |                   |                                 |                                    |                    | 14:20             | 15.00 15.45     | Fire-In AD CUS/DE                    | MCDC          |
|             |                   | 16:30 - 18:30 | Unofficial Training            |            |                   | 08:00 - 18:00 | Unofficial Training         |                 |                   | 08:00 - 18:00                   | Unofficial Training                |                    | 14:30             | 15:00 - 15:45   | Finals AR SH2/R5                     | WSPS          |
|             |                   | 10.50 10.50   | (30 min. per relay)            |            |                   | 00.00 10.00   | (30 min. per relay)         |                 |                   | 00.00 10.00                     | (30 min. per relay)                |                    | 17:00             | 17:30 - 18:30   | Finals AR SH1/R3                     | WSPS          |
|             |                   |               |                                |            |                   |               |                             | 18:15 Technica  | al Maatii         | 20 ISSE                         |                                    |                    |                   |                 | ·                                    | $\overline{}$ |
| day 4       |                   |               |                                |            | _                 |               |                             |                 |                   |                                 |                                    |                    | _                 |                 |                                      |               |
| Date<br>Tue | <b>Rep.</b> 07:30 | 08:00 - 09:15 | Discipline  AP Jun Men 1       | 2.10.40    | <b>Rep.</b> 07:30 | 08:00 - 09:30 | Discipline<br>FP Men 1      | 2.20.10         | <b>Rep.</b> 07:45 | 08:00 - 08:30                   | Discipline<br>RF Men 1/1           | 2.30.10            | <b>Rep.</b> 07:30 | 08:00 - 09:15   | AR prone SH3 - 1                     | 1.18.96       |
| 07.05.      | 09:30             | 10:00 - 11:15 | AP Jun Men 2                   | 2.10.40/41 | 07.30             | 08.00 - 09.30 | FF WIEII 1                  | 2.20.10         | 08:15             | 08:30 - 09:00                   | RF Men 1/2                         | 2.30.10            |                   | 10:15 - 11:30   | AR prone SH3 - 2                     | 1.18.96       |
| 07.005.     | 03.30             | 10.00 11.15   | 711 34111111112                |            | 10:00             | 10:30 - 11:20 | Prone SH1/R6 - 1            | 1.80.94         | 08:45             | 09:00 - 09:30                   | RF Men 1/3                         | 2.30.10            | 03.15             | 10:15 11:50     | 7 III prone on o                     | 1.10.50       |
|             | 11:45             | 12:15 - 13:30 | AR SH2/R4 - 1                  | 1.10.90    | 11:45             | 12:15 - 13:05 | Prone SH1/R6 - 2            | 1.80.94         | 09:15             | 09:30 - 10:00                   | RF Men 1/4                         | 2.30.10            |                   |                 |                                      |               |
|             | 14:00             | 14:30 - 15:45 | AR SH2/R4 - 2                  | 1.10.90    |                   |               |                             |                 | 09:45             | 10:00 - 10:30                   | RF Men 1/5                         | 2.30.10            | 12:15             | 12:45 - 13:45   | Finals AR prone SH3                  | WSPS          |
|             |                   |               |                                |            |                   |               |                             |                 | 10:15             | 10:30 - 11:00                   | RF Men 1/6                         | 2.30.10            |                   |                 |                                      |               |
|             |                   |               |                                |            | 14:00             | 14:30 - 15:15 | Finals SH1/R6               | WSPS            | 10:45<br>11:15    | 11:00 - 11:30<br>11:30 - 12:00  | RF Men 1/7<br>RF Men 1/8           | 2.30.10<br>2.30.10 | 14:15             | 14:45 - 15:30   | Finals AP Jun Men                    | ISSF          |
|             |                   |               |                                |            |                   |               |                             |                 | 11:45             | 12:00 - 12:30                   | RF Men 1/9                         | 2.30.10            | 16:30             | 17:00 - 17:45   | Finals AR SH2/R4                     | WSPS          |
|             |                   | 16:00 - 18:30 | Unofficial Training            |            |                   | 15:30 - 18:30 | Unofficial Training         |                 | 12:15             | 12:30 - 13:00                   | RF Men Jun. 1/1                    | 2.30.40            |                   |                 |                                      | 110.0         |
|             |                   |               | (Mixed Teams & R1)             |            |                   |               | (30 min. per relay)         |                 | 12:45             | 13:00 - 13:30                   | RF Men Jun. 1/2                    | 2.30.40            |                   |                 |                                      |               |
|             |                   |               |                                |            |                   |               |                             |                 | 13:15             | 13:30 - 14:00                   | RF Men Jun. 1/3                    | 2.30.40            |                   |                 |                                      |               |
|             |                   |               |                                |            |                   |               |                             |                 | 13:45             | 14:00 - 14:30                   | RF Men Jun. 1/4                    | 2.30.40            |                   |                 |                                      |               |
| day 5       |                   |               |                                |            |                   |               | 18:00                       | Reception of De |                   | 14:30 - 15:00<br>s at Town Hall | RF Men Jun. 1/5                    | 2.30.40            |                   |                 |                                      |               |
| Date        | Rep.              | Comp. Time    | Discipline                     | Class No.  | Rep.              | Comp. Time    | Discipline                  | Class No.       | Rep.              | Comp. Time                      | Discipline                         | Class No.          | Rep.              | Comp. Time      | Discipline                           | Class No.     |
| Wed         | 07:45             | 08:00 - 08:50 | MIXED TEAM AP Adult Quali      | 2.12.10    | 07:30             | 08:00 - 08:50 | 60 prone Men 1              | 1.80.10         | 07:45             | 08:00 - 08:30                   | RF Men 2/1                         | 2.30.10            |                   |                 |                                      |               |
| 08.05.      |                   |               |                                |            | 09:15             | 09:45 - 10:35 | 60 prone Men 2              | 1.80.10         | 08:15             | 08:30 - 09:00                   | RF Men 2/2                         | 2.30.10            |                   |                 |                                      |               |
|             | 09:15             | 09:30 - 10:20 | MIXED TEAM AP Junior Quali     | 2.12.40    | 11:00             | 11:30 - 12:20 | 60 prone Men 3              | 1.80.10         |                   | 09:00 - 09:30<br>09:30 - 10:00  | RF Men 2/3<br>RF Men 2/4           | 2.30.10<br>2.30.10 | 00.45             | 10:15 11:00     | Finals MIXED TEAM AP Adult           | ISSF          |
|             | 11:15             | 11:30 - 12:20 | MIXED TEAM AR Junior Quali     | 1.12.40    | 12:45             | 13:15 - 14:15 | Prone SH2/R9 - 1            | 1.80.90         |                   | 10:00 - 10:30                   | RF Men 2/5                         | 2.30.10            | 05.45             | 10.13 - 11.00   | Filiais IVIIAED TEAIVI AF AUUIL      | 1335          |
|             |                   |               |                                |            |                   | 15:15 - 16:15 | Prone SH2/R9 - 2            | 1.80.90         |                   | 10:30 - 11:00                   | RF Men 2/6                         | 2.30.10            | 11:30             | 12:00 - 12:45   | Finals MIXED TEAM AP Junior          | ISSF          |
|             | 12:45             | 13:00 - 13:50 | MIXED TEAM AR Adult Quali      | 1.12.10    |                   |               |                             |                 |                   | 11:00 - 11:30                   | RF Men 2/7                         | 2.30.10            |                   |                 |                                      |               |
|             | 14.30             | 15:00 - 16:15 | AR SH1/R1 - 1                  | 1.10.92    | 17:00             | 17:30 - 18:15 | Finals SH2/R9               | WSPS            |                   | 11:30 - 12:00<br>12:00 - 12:30  | RF Men 2/8<br>RF Men 2/9           | 2.30.10<br>2.30.10 | 13:30             | 14:00 - 14:45   | Finals MIXED TEAM AR Junior          | ISSF          |
|             | 14.30             | 13.00 - 10.13 | UK SHT/KT - T                  | 1.10.72    | 17.00             | 17.30 - 10.13 | i iliais snz/ns             | VVJFJ           |                   | 12:30 - 12:30                   | RF Men Jun. 2/1                    | 2.30.10            | 15:15             | 15:45 - 16:30   | Finals MIXED TEAM AR Adult           | ISSF          |
|             |                   |               |                                |            |                   |               |                             |                 | 12:45             | 13:00 - 13:30                   | RF Men Jun. 2/2                    | 2.30.40            |                   |                 |                                      |               |
|             |                   | 16:30 - 18:00 | Unofficial Training AP         |            |                   |               | NO TRAINING                 |                 |                   | 13:30 - 14:00                   | RF Men Jun. 2/3                    | 2.30.40            | 17:00             | 17:30 - 18:15   | Finals SH1/R1                        | WSPS          |
|             |                   |               | (30 min. per relay)            |            |                   |               |                             |                 |                   | 14:00 - 14:30<br>14:30 - 15:00  | RF Men Jun. 2/4<br>RF Men Jun. 2/5 | 2.30.40<br>2.30.40 |                   |                 |                                      |               |
|             |                   |               |                                |            |                   |               |                             |                 | 13                |                                 |                                    | 2.30.40            |                   |                 |                                      |               |
|             |                   |               |                                |            |                   |               |                             |                 |                   | 16:00 - 17:00                   | Finals RF Men                      | ISSF               |                   |                 |                                      |               |
| day 6       |                   |               |                                |            |                   |               |                             |                 | 17:30             | 18:00 - 19:00                   | Finals RF Men Junior               | ISSF               |                   |                 |                                      |               |