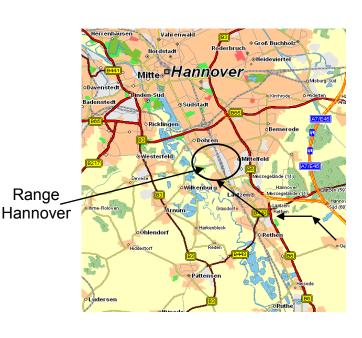

## **Arrival:**

The Expo – City Hanover can be reached by plane, train and car / bus

International Airport Hanover Plane:

There will be a shuttle service for transportation to the shooting

range which costs 20,- € per Person.

Main Station Hanover Train:

There will be a shuttle service for transportation to the shooting

range or hotel which costs 20,-€ per Person.

Motorway A7 / Motorway A2 Car / Bus:

For cars, there are parking places at the shooting ranges.