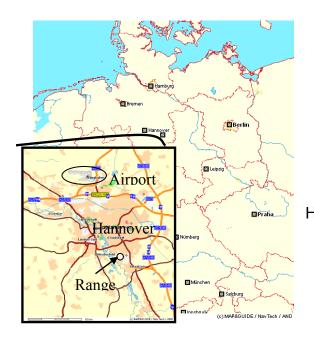

## **Arrival:**

The Expo – City Hanover can be reached by plane, train and car / bus

International Airport Hanover Plane:

There will be a shuttle service for transportation to the shooting

range which costs 20,- € per Person.

Main Station Hanover Train:

There will be a shuttle service for transportation to the shooting

range or hotel which costs 20,-€ per Person.

Motorway A7 / Motorway A2 Car / Bus:

For cars, there are parking places at the shooting ranges.