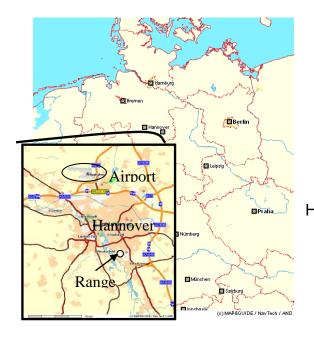

## General Information

**Contact person:** Philip Bernhard, Managing Director of OC

Marion Böhm, Manager of OC

**Date:** 07 May – 17 May, 2020

**Location:** National Shooting Center Hanover / Germany

Niedersächsischer Sportschützenverband e.V.

## **Arrival:**

The Expo – City Hanover can be reached by plane, train and car / bus

<u>Plane:</u> International Airport Hanover

There will be a shuttle service for transportation to the shooting

range which costs 20,- € per Person.

Train: Main Station Hanover

There will be a shuttle service for transportation to the shooting

range or hotel which costs 20,-€ per Person.

Car / Bus: Motorway A7 / Motorway A2

For cars, there are parking places at the shooting ranges.

Buses can stop right in front of the door. Parking slots for buses will

be available in the surrounding area. A shuttle service will be available for transportation from those parking slots to the shooting