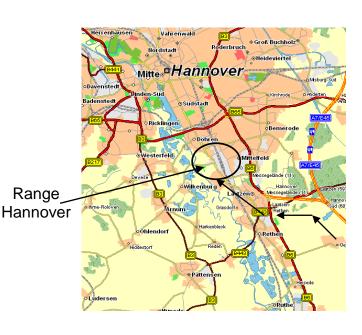

## General Information

**Contact person:** Philip Bernhard, Managing Director of OC

Marion Böhm, Manager of OC

**Date:** 07 May – 17 May, 2020

**Location:** National Shooting Center Hanover / Germany

Niedersächsischer Sportschützenverband e.V.

## **Arrival:**

The Expo – City Hanover can be reached by plane, train and car / bus

<u>Plane:</u> International Airport Hanover

There will be a shuttle service for transportation to the shooting

range which costs 20,- € per Person.

Train: Main Station Hanover

There will be a shuttle service for transportation to the shooting

range or hotel which costs 20,-€ per Person.

Car / Bus: Motorway A7 / Motorway A2

For cars, there are parking places at the shooting ranges.

Buses can stop right in front of the door. Parking slots for buses will

be available in the surrounding area. A shuttle service will be available for transportation from those parking slots to the shooting